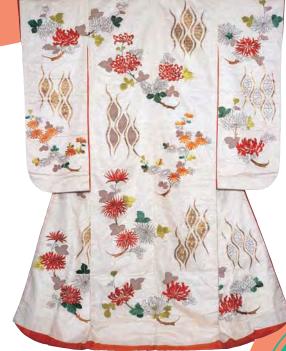

萌黄紋縮緬地雪持竹雀文牡丹紋付小袖

藍色栓付酒瓶 薩摩切子 天璋院 德川記念財団蔵

紅縮緬地竹に鶏模様掛袱紗 天璋院所用 **初公期** 徳川記念財団蔵 10/11~11/5

梨子地筥牡丹蝶尾長鳥文蒔絵用簞笥 天璋院所用 德川記念財団蔵

白綸子地雲立涌菊折枝文打掛 伝和宮着用 徳川記念財団蔵 10/11~11/5

黒塗葵葉菊紋散蒔絵眉作箱 和宮所用 菱刈家寄贈 初公開

紅掻取着衣三ッ折人形 孝明天皇下賜·和宮所用 徳川記念財団蔵 9/16~10/9