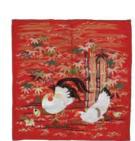

萌黄紋縮緬地雪持竹雀文牡丹紋付小袖

藍色栓付酒瓶 薩摩切子 天璋院 德川記念財団蔵

紅縮緬地竹に鶏模様掛袱紗 天璋院所用 **初公期** 徳川記念財団蔵 10/11~11/5

梨子地筥牡丹蝶尾長鳥文蒔絵用簞笥 天璋院所用 德川記念財団蔵

白綸子地雲立涌菊折枝文打掛 伝和宮着用 徳川記念財団蔵 10/11~11/5

黒塗葵葉菊紋散蒔絵眉作箱 和宮所用 菱刈家寄贈 初公開

紅掻取着衣三ッ折人形 孝明天皇下賜·和宮所用 徳川記念財団蔵 9/16~10/9